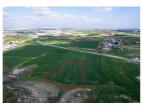

## Overview

The property is a residential field in Dali. It is located 1,5km from 'G' primary school and 2km from Nicosia – Limassol highway. The field has an area of 4,618sqm and it is located 80m from the nearest registered road. The property offers close proximity to all amenities and easy access to the highway.