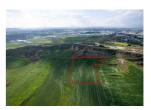

## Overview

The property is a residential field in Dali. It is located 1,5km from 'G' primary school and 2km from Nicosia – Limassol highway. The field has an area of 4,618sqm and it is located 80m from the nearest registered road. The property offers close proximity to all amenities and easy access to the highway.