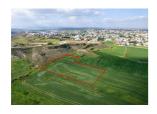

## Overview

The property is a residential field in Dali. It is located 1,5km from 'G' primary school and 2km from Nicosia – Limassol highway. The field has an area of 4,618sqm and it is located 80m from the nearest registered road. The property offers close proximity to all amenities and easy access to the highway.