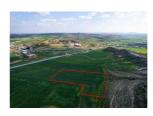

## Overview

The property is a residential field in Dali. It is located 1,5km from 'G' primary school and 2km from Nicosia – Limassol highway. The field has an area of 4,618sqm and it is located 80m from the nearest registered road. The property offers close proximity to all amenities and easy access to the highway.