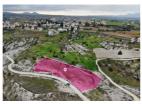

## Overview

Residential field extending to about 5,300 sq.m. in total. The property has a relatively flat surface and access is via a registered dirt road which is facing the southern border of the property with a total frontage of approximately 73m.

The asset is located approximately 400m east of the road to Kapedes village and falls within Zone H3, with a building coefficient of 60%, coverage of 35%, and permission for 2 floors (8.3m) of construction.