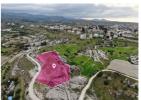

## Overview

Residential field extending to about 5,300 sq.m. in total. The property has a relatively flat surface and access is via a registered dirt road which is facing the southern border of the property with a total frontage of approximately 73m.

The asset is located approximately 400m east of the road to Kapedes village and falls within Zone H3, with a building coefficient of 60%, coverage of 35%, and permission for 2 floors (8.3m) of construction.