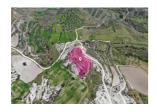

## Overview

Residential field extending to about 5,300 sq.m. in total. The property has a relatively flat surface and access is via a registered dirt road which is facing the southern border of the property with a total frontage of approximately 73m.

The asset is located approximately 400m east of the road to Kapedes village and falls within Zone H3, with a building coefficient of 60%, coverage of 35%, and permission for 2 floors (8.3m) of construction.