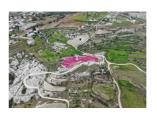

## Overview

Residential field extending to about 5,300 sq.m. in total. The property has a relatively flat surface and access is via a registered dirt road which is facing the southern border of the property with a total frontage of approximately 73m.

The asset is located approximately 400m east of the road to Kapedes village and falls within Zone H3, with a building coefficient of 60%, coverage of 35%, and permission for 2 floors (8.3m) of construction.