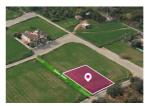

## Overview

Residential plot adjacent to a green area, extending to about 571 sq.m., has a regular shape and a flat surface. Access to the plot is via a registered road with a total frontage of approximately 18m.

Reference number: 30329

Land type: Plot
Plot area: 571 m2
Plot Type: Residential

Square meter price: €152/m2:

**Contact** 

**Email** 

Phone

lewis.marketing@gmail.com