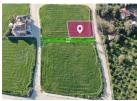

## Overview

Residential plot adjacent to a green area, extending to about 571 sq.m., has a regular shape and a flat surface. Access to the plot is via a registered road with a total frontage of approximately 18m.

Reference number: 30329

Land type: Plot
Plot area: 571 m2
Plot Type: Residential

Square meter price: €152/m2:

**Contact** 

**Email** 

Phone

lewis.marketing@gmail.com