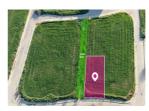

## Overview

Residential plot adjacent to a green area, extending to about 571 sq.m., has a regular shape and a flat surface. Access to the plot is via a registered road with a total frontage of approximately 18m.

Reference number: 30329

Land type: Plot
Plot area: 571 m2
Plot Type: Residential

Square meter price: €152/m2:

**Contact** 

**Email** 

Phone

lewis.marketing@gmail.com