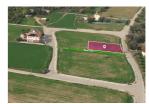

## Overview

Residential plot adjacent to a green area, extending to about 571 sq.m., has a regular shape and a flat surface. Access to the plot is via a registered road with a total frontage of approximately 18m.

Reference number: 30329

Land type: Plot
Plot area: 571 m2
Plot Type: Residential

Square meter price: €152/m2:

**Contact** 

**Email** 

Phone

lewis.marketing@gmail.com