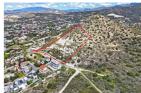

## Overview

NO VAT!

Residential Field 13,200 sq.m with stunning views of West Limassol located in Palodeia, with road access, and utilities adjacent.

80% of the field falls under the residential zone H4 with 40% building density and 25% coverage coefficient.