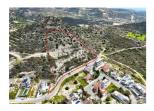

## RESIDENTIAL LAND FOR SALE

Palodeia

Palodeia, Limassol

Cyprus

Asking Price

€980,000

Parcel Size 13,200 Sq

М

## Overview

NO VAT!

Residential Field 13,200 sq.m with stunning views of West Limassol located in Palodeia, with road access, and utilities adjacent.

80% of the field falls under the residential zone H4 with 40% building density and 25% coverage coefficient.