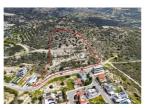

## RESIDENTIAL LAND FOR SALE

Palodeia

Palodeia, Limassol

Cyprus

Asking Price

€980,000

Parcel Size 13,200 Sq

М

## Overview

NO VAT!

Residential Field 13,200 sq.m with stunning views of West Limassol located in Palodeia, with road access, and utilities adjacent.

80% of the field falls under the residential zone H4 with 40% building density and 25% coverage coefficient.

20% of the field falls under the agricultural zone  $\Gamma$ 3.

For more information please contact us.

Nest & Co Real Estate

Reg.No 1243 - Lic.No 600/E

Reference number: 1109

Share: No
Density: 10
Coverage: 10
Land type: Plot
Plot area: 13200 m2