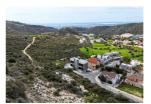

## Overview

NO VAT!

Residential Field 13,200 sq.m with stunning views of West Limassol located in Palodeia, with road access, and utilities adjacent.

80% of the field falls under the residential zone H4 with 40% building density and 25% coverage coefficient.