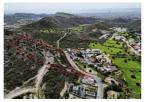

## Overview

NO VAT!

Residential Field 13,200 sq.m with stunning views of West Limassol located in Palodeia, with road access, and utilities adjacent.

80% of the field falls under the residential zone H4 with 40% building density and 25% coverage coefficient.

20% of the field falls under the agricultural zone  $\Gamma$ 3.

For more information please contact us.

Nest & Co Real Estate

Reg.No 1243 - Lic.No 600/E

Reference number: 1109

Share: No
Density: 10
Coverage: 10
Land type: Plot
Plot area: 13200 m2