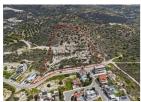

## RESIDENTIAL LAND FOR SALE

Palodeia

Palodeia, Limassol

Cyprus

Asking Price

€980,000

Parcel Size 13,200 Sq

М

## Overview

NO VAT!

Residential Field 13,200 sq.m with stunning views of West Limassol located in Palodeia, with road access, and utilities adjacent.

80% of the field falls under the residential zone H4 with 40% building density and 25% coverage coefficient.

20% of the field falls under the agricultural zone  $\Gamma$ 3.

For more information please contact us.

Nest & Co Real Estate

Reg.No 1243 - Lic.No 600/E

Reference number: 1109

Share: No
Density: 10
Coverage: 10
Land type: Plot
Plot area: 13200 m2