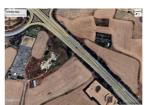

## Overview

Land for Sale in Dromolaxia area, Larnaca. Close to amenities such as school, supermarkets, pharmacy, bakery etc. are all within close proximity. Just 4-minutes way from Larnaca International Airport. A 10-minute drive to Larnaca Town, the harbor and the beach. Easy access to Larnaca, Nicosia, Limassol motorway, which links Larnaca to other major cities in the island.