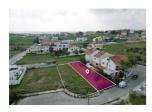

## Overview

50% share of a residential plot 760 sq.m. The share concerns the shaded part in the photo with an area of approx. 380 sq.m with a rectangular shape and relatively flat surface. The total frontage of the whole plot is approximately 30m.