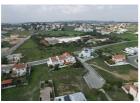

## Overview

50% share of a residential plot 760 sq.m. The share concerns the shaded part in the photo with an area of approx. 380 sq.m with a rectangular shape and relatively flat surface. The total frontage of the whole plot is approximately 30m.