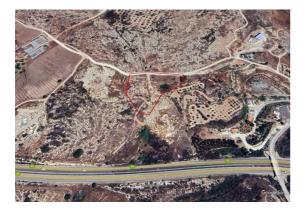

## Overview

Agricultural field for sale located within the administrative area of the village of Konia in the province of Paphos. It is located in the location 'Kato Ambades' at a distance of approximately 2km of the center of the village. The immediate and wider area of the property contains similar agricultural plots.

The land boasts a total area of 9,281 sq.m.

Do not he sitate to reach out to us for additional information or to arrange a viewing of the property.

Reference number: CN8544

Land type: Field
Plot area: 9281 m2
Plot Type: Agricultural