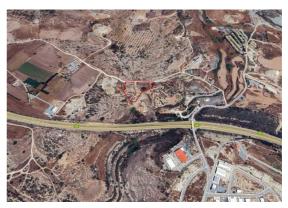

## Overview

Agricultural field for sale located within the administrative area of the village of Konia in the province of Paphos. It is located in the location 'Kato Ambades' at a distance of approximately 2km of the center of the village. The immediate and wider area of the property contains similar agricultural plots.

The land boasts a total area of 9,281 sq.m.

Do not he sitate to reach out to us for additional information or to arrange a viewing of the property.

Reference number: CN8544

Land type: Field
Plot area: 9281 m2
Plot Type: Agricultural