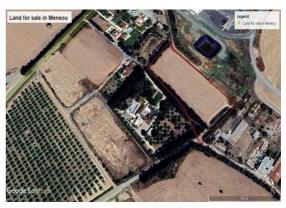

Land for Sale in Meneou area. The property has an area of  $8.935 \, \text{sq.}$  m with 90% building density and 50% land coverage, falls under residential zone  $K\alpha 6$ . The land has a regular rectangular shape and an even surface. Along its northern boundary it abuts on a registered dirt-road with a frontage of 90m. It is covered from utility services water, electricity and telecommunication.

The land had public road access and can build a block of house. The property is characterized as residential, suitable to build a house up to two floors.

Title Deed Available

Reference number: 43800

Share: No
Density: 90
Coverage: 50
Land type: Plot
Plot area: 8935 m2