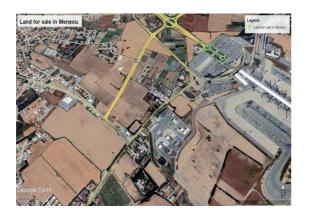

## Overview

Residential Land in Meneou area, Larnaca. Close to amenities such as school, supermarkets, pharmacy, bakery etc. are all within close proximity. Just 4-minutes way from Larnaca International Airport. A 10-minute drive to Larnaca Town, the harbor and the beach. Easy access to Larnaca, Nicosia, Limassol motorway, which links Larnaca to other major cities in the island.

Land for Sale in Meneou area. The property has an area of  $8.935 \, \text{sq.}$  m with 90% building density and 50% land coverage, falls under residential zone  $K\alpha 6$ . The land has a regular rectangular shape and an even surface. Along its northern boundary it abuts on a registered dirt-road with a frontage of 90m. It is covered from utility services water, electricity and telecommunication.