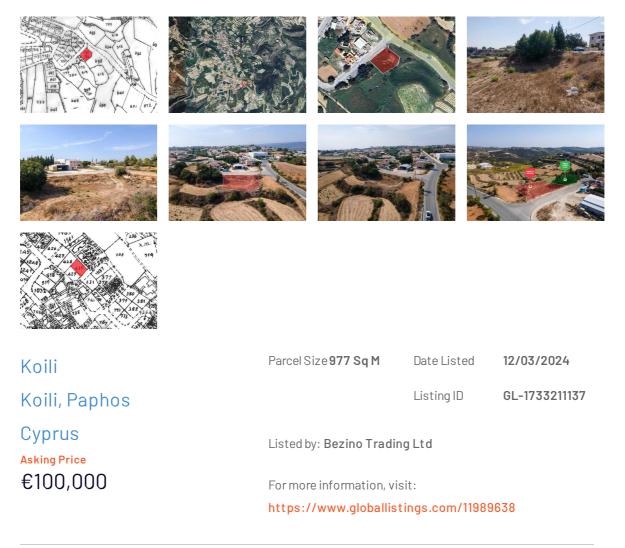

## Overview

large Plot attached to Green area

Subject to VAT. SIZE 977 m2

Residential plot in Koili community of Paphos district. It is situated at a distance approximately 720 m southeast of the community centre and approximately 40 m south from Tsada - Koili road connection.

It has a regular shape and an inclined surface. It abuts onto a public registered road along its northwestern boundary with frontage of approximately 35 meters.

It is worth noting that the plot abuts a public green area on its southwestern boundary and part of the sidewalk has not been constructed.

The property falls within the Residential Zone H4, having a building density of 40%.

Share: No Density: 40 Coverage: 25 Land type: Plot Plot area: 977 m2 Plot Type: Residential Parcel number: 789 Planning zone: H4 Online viewing: Yes Square meter price: €102 /m2 Registration number: 15481: