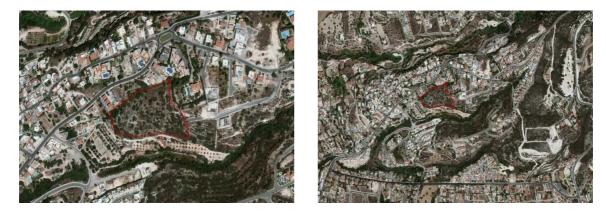

## Overview

This large residentialland of14718m is located in a quiet attractive area of Tala, Paphos. It falls within the Residential Zone Κ6, having a building density coefficient 90%, maximum land coverage coefficient 50%, maximum floors 2 with 10 m height. The property is providing you great views, peace and quiet, a 10 minute driveto the city centre, it has access to the road and it is suitable for the construction of residential buildings. The panoramic sea view of the property is considered as an advantage and its size is suitable for the development of a tourist complex. It is ideal for development purposes and an appealing investment for both individuals and property developers. The closer area of the properties is mainly consists of developed plots withhouses and covered by all necessary services.

Reference number: CN1455 Plot area: 14718 m2 Plot Type: Residential Square meter price: €102 /m2:

Contact

Email lewis.marketing@gmail.com Phone