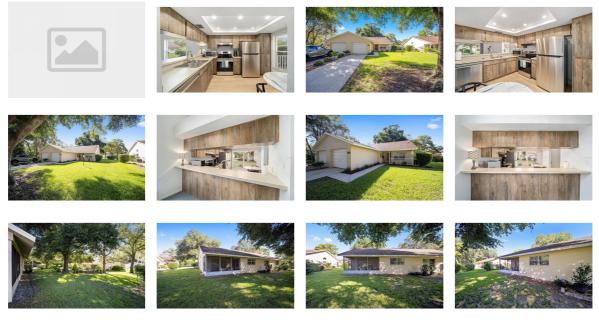

## Overview

This charming residence is located in the hidden gem community of The Glen in Beverly Hills. The lush tree lines streets and well manicured lawns offer remarkable beauty and shade unique to the area. Step into this inviting home and find the kitchen, to the right, with new stainless steel appliances. From the large kitchen window you can enjoy the view, while you sit in the breakfast area and enjoy your morning coffee. The open and spacious living room/dining room combo with built-ins has a vaulted ceiling which creates an open and spacious atmosphere. An updated bathroom and walk in closet complement the en-suite, which is located in the rear of the home for added privacy, while the additional bedroom is located very near the updated guest bath. The expansive lanai which has sliders that open from the great room and/or the primary bedroom overlooks the shaded backyard and beckons you to unwind in style. This home offers inside laundry, new vanities and water closets, as well as new lighting in both bathrooms, and new vinyl plank flooring. Picture yourself sitting on the front porch of this quiet community, surrounded by nature, while taking in the tranquility of the neighborhood and you will be ready to make this your home!