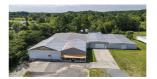

## Overview

2.1 acres of commercial property with 31,000 +/- Square feet. buildings located on a busy Highway. 7 roll up doors. Offices are heated and air conditioned.

Contact Email Phone

kim.lewis@crye-leike.com