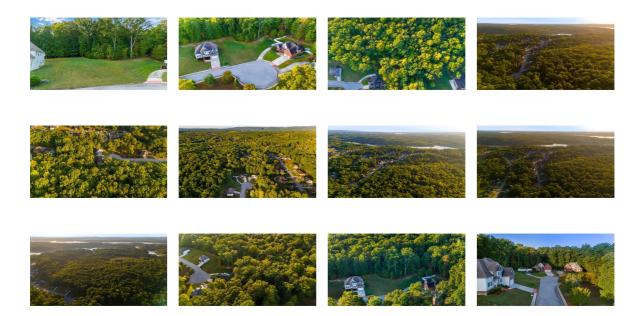

## RESIDENTIAL LAND FOR SALE

1444 Leighton Drive Soddy Daisy, Tennessee United States Asking Price Parcel Size 1 Acres

Date Listed

09/26/2024

Listing ID

GL-

1738046254

Listed by: Homes & Land Magazine

## Overview

\$58,000

Welcome Home! Brook Stone in desirable Soddy Daisy, offers acres of wooded ambiance within this well-established area of beautiful homes. The area has so much to offer. Enjoy the peaceful setting PLUS the Emerald Bay Clubhouse and Pool area, ideal for those warm summer days. Find your escape from city life, surrounded by the peaceful quiet of nature. Create the peaceful lifestyle you have been searching for. Over half an acre of tree lined property on a secluded cul-de-sac road! Utilities are at the road. This lovely property is waiting for your special vision. Start living your dream today! (See attached plans for additional ideas.)