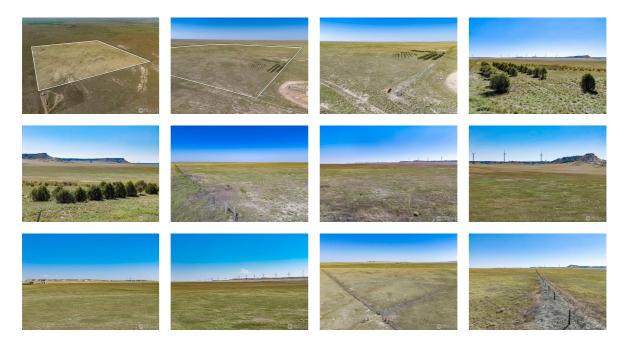

## Overview

Here#039;s your opportunity to own a piece of solitude. Located near the Pawnee National Grasslands and Buttes, this 160 acres of grassland is in the beautiful rolling countryside of Northern Colorado. A short drive gets you into the town of Grover or Hereford. Or just a few miles drive and your to the Wyoming border and Route 80. The land was currently renewed with USDA as CRP and receives income payments as a result with 10 years remaining on the contract. The address listed is approximate for location purposes only. By appointment only. Please reach out with any questions or to schedule your showing!