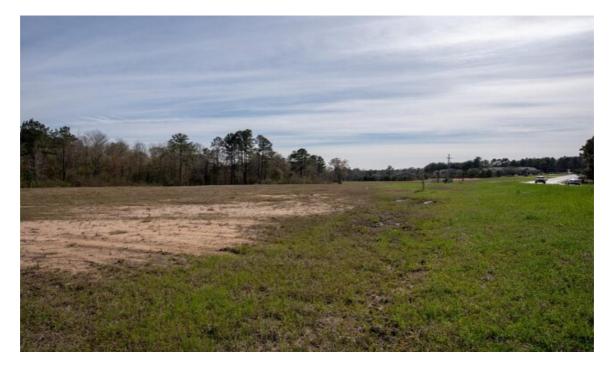

## Overview

A 2.00+/- acre open and ready to build commercial tract offers around 400 feet of U. S. Highway 69 frontage just south of Woodville in the commercial center of town with close proximity to Wal-Mart, Tractor Supply, a large apartment complex, auto dealership, several restaurants, and other local businesses. Offering full city utilities and an improved building site this tract offers great visibility, mostly level terrain, and the ideal location for your building project in this rapidly growing area located just 90-minutes from north Houston, the Woodlands, Kingwood, Conroe, Huntsville, Beaumont/Pt. Arthur, and the George Bush Intercontinental Airport (IAH). Additional 6.96+/- acre tract available for sale.