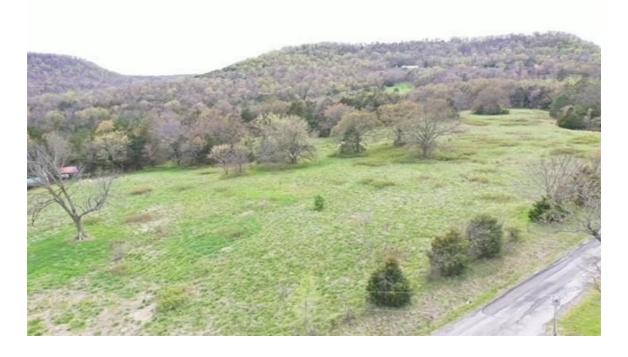

## Overview

34 acres (+/-) with rural water on two sides when 2nd phase completed. Old timber, 2 streams, pond, hidden meadows as well some good grazing area. Farmland all around and great views from upper timbered area. Short distance to Berryville but could be great for running livestock. Once water line is finished, access should be from two sides of property. One stream appears spring fed. Old well present but needs some work.