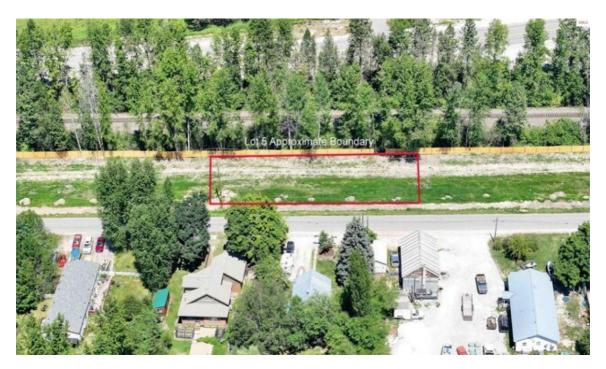

## RESIDENTIAL LAND FOR SALE

Nka Railroad Ave Lot 5

Dover, Idaho

**United States** 

Asking Price

\$178,500

Parcel Size 0 Date Listed 07/15/2024

Listing ID GL-

## Overview

Bring your house plans and enjoy urban living in a rural setting. These newly platted lots are located in Dover, Idaho but are not part of the Dover Bay Development so have no HOA dues. This 12, 000 square foot lot is adjacent to the Sandpoint Dover Community Trail and is a short drive from shops, grocery stores, restaurants and area attractions to include Lake Pend Oreille Idaho's largest and deepest Lake as well as Schweitzer Ski Resort. Water, Sewer, Electric, Fiber Internet and Natural Gas are to the property line. Owner Financing is Available (OAC). Several lots to choose from so contact your real estate professional for more details or to schedule a viewing.