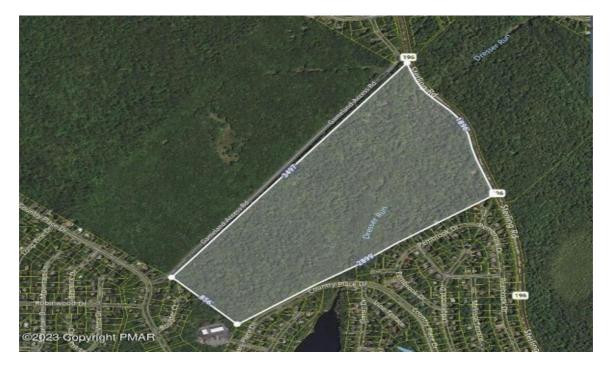

## Overview

100 ACRE FOREST! Non-developed, wooded land that borders the state game lands and has stream that runs through the lot. Electricity and telephone is available at the site. 2 hours from NYC and Philadelphia. PA-196 is a public maintained road for easy access year round. About 5mi to nearest shopping centers and close to all Pocono attractions! Opprotunities are waiting! You could use this land for condos, apartment rentals, vacation or living facilities. Parcel size 1896x3497x856x2899