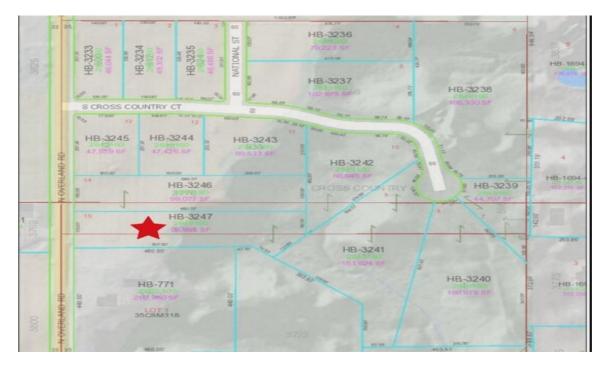

## Overview

Wonderful new subdivision in a great location in Hobart! Cross Country Subdivision offers many great options with wooded and open lots ranging from 1 acre to 4+ acres. Restrictive covenants apply. Well and septic (perked conventional) are needed. Lot #15 is half wooded 2.29 acre lot with an open area off N Overland Road.