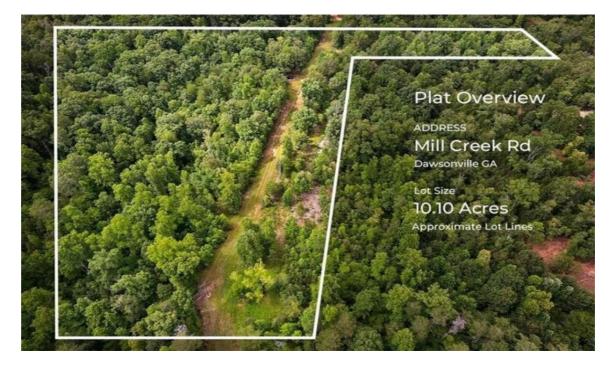

## **RESIDENTIAL LAND FOR SALE**

Mill Creek RdParcel Size 0Date Listed07/16/2024Dahlonega, GeorgiaListing IDGL-<br/>1727038079United StatesListed by: Realtyww InfoEAsking Price<br/>\$260,000Listed by: Realtyww InfoFor more information, visit:<br/>https://www.globallist.scom/11929643

## Overview

This perfect 10 acre haven is located just near the Dawson and Lumpkin County border. Discover the natural beauty of this stunning property featuring county road frontage and creek views. This parcel is a nature lovers paradise, with wildlife including deer and bear. Enjoy the freedom to design and build without the constraints of an HOA. The driveway, thoughtfully cut in, gives you a convenient entrance. Power and water is available, ensuring modern conveniences without sacrificing the charm of nature. Features of this property include a creek, old pole barn, an expansive homesite, and privacy. Close to Amicalola Falls, and nearby wineries. Whether you're envisioning a rustic retreat or an elegant estate, this property offers endless possibilities. Dont miss out on the opportunity to own a slice of paradise, perfect for those seeking a harmonious blend of nature and convenience.