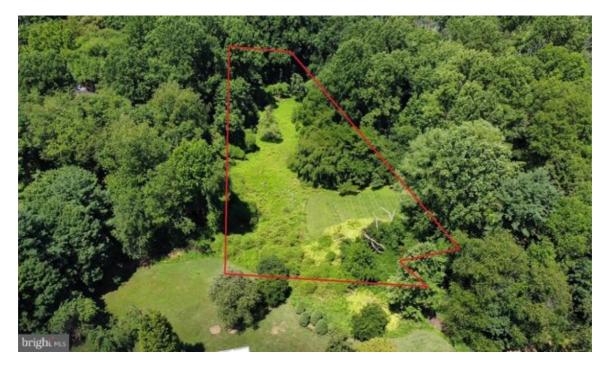

## **RESIDENTIAL LAND FOR SALE**

| Sharpless Rd              | Parcel Size <b>0</b>      | Date Listed              | 07/16/2024 |  |
|---------------------------|---------------------------|--------------------------|------------|--|
| Hockessin, Delaware       |                           | Listing ID               | GL-        |  |
| United States             |                           |                          | 1727036666 |  |
| Asking Price<br>\$350,000 | Listed by: Realtyww Info  |                          |            |  |
|                           | For more information, vis | more information, visit: |            |  |
|                           | ngs.com/11927(            | 071                      |            |  |

## Overview

Welcome to Sharpless Rd! Build your dream home on this private 1.5 acre lot in the heart of Hockessin, within the sought after Red Clay School District, and conveniently located near the popular White Clay Creek State Park, Kennett Square, everything that the Hockessin/Pike Creek Valley has to offer, popular dining, shopping and more! Don't miss out on this opportunity to own your own piece of prime Hockessin real estate!