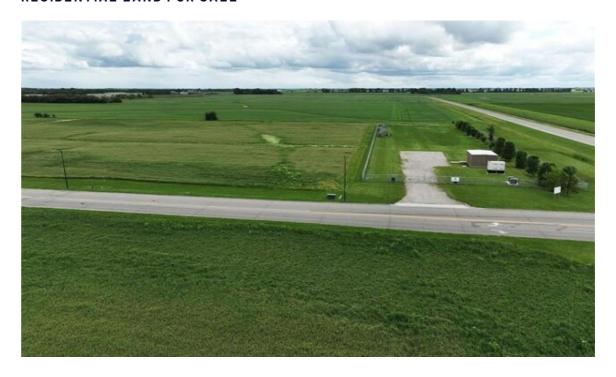

## RESIDENTIAL LAND FOR SALE

Block 2 W Greenwood St

Lot 7

Thief River Falls,

Minnesota

**United States** 

**Asking Price** 

\$92,877

## Overview

Gilbert Industrial Park lots are fully developed, shovel-ready lots, ranging in size from 1.98 acres to 3.73 acres with 40 acres available for larger projects. The park is adjacent to 69 acres of agricultural land. Excellent access to highway and less than four miles from Thief River Falls Regional Airport. This robust community is a place where your business will thrive. Population of 32, 000 within 30 minutes of the community. Lot price of \$24,900 an acre includes all street, curb and gutter, water, sewer and utility hookup.