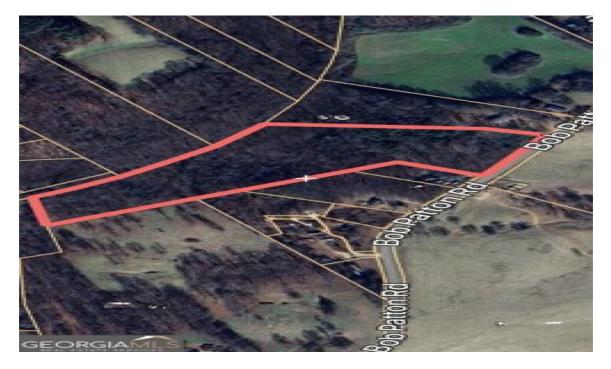

## Overview

Looking for the right land to build a wonderful North Georgia get a way? This is it. Let your dreams run wild on this beautiful 15.41 acres in sought after Clarkesville. Build your dream home, start your own family compound, or have homestead, the possibilities are endless. Enjoy the charm of the old bored well at the road. Power, water and septic were on property. Just off Highway 17, Minutes to the city of Clarkesville, 4 miles to Interstate 365. Beautiful Street views overlooking open pastures. Great Location: 25 Mins to Helen, GA. 10 Mins to Tallulah Falls, GA. Lakes: Harwell, Lanier, Keowee, Burton, Jocassee, and Chatuge all within a easy drive. Mountain Living at it's best. Don't let this one slip by... More photos coming soon...