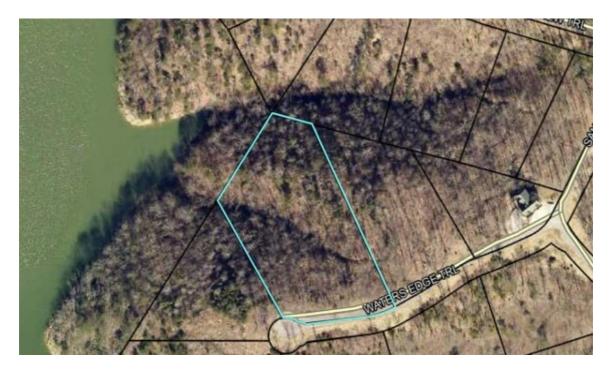

## Overview

OWNER FINANCING AVAILABLE!! Bring your floor plans settle in down at the lake on this sweet 2.68 acre lake lot. Sandstone Point is a gated community just north of Monticello, KY. Beaver Creek Marina is only 7 miles away for easy lake access. Think Gatlinburg!! Underground utilities and a low tax rate make this a highly desirable property. Restrictions are minor, 1500 sq ft minimum- cottage size, no mobile homes or campers, no junk cars, no livestock. Maintenance fee is \$350/year to keep up the place. You don't want a junked up neighborhood do you? Despite being next to the lake and giving the feeling of 'being away from it all, great shopping including a Walmart Super Center, restaurants, pharmacies, hardware stores and more are close by in Monticello and beautiful Somerset is just a short drive away. They don't make anymore lake property the saying goes. Make sure you get yours. They don't make anymore lake property the saying goes.