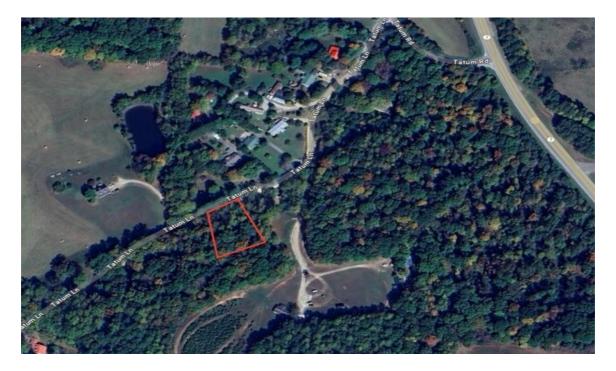

## RESIDENTIAL LAND FOR SALE

1 Tatum Ln Sw Lot 4020 Lyles, Tennessee United States Asking Price Parcel Size 0 Date Listed 07/19/2024

Listing ID GL-

1727025278

Listed by: Realtyww Info

For more information, visit:

## Overview

\$80,000

Country living awaits! This is an undeveloped lot with plenty of timber and road frontage that is just enough off the beaten path to provide plenty of privacy while still being within 10 minutes of provisions. Don't miss out on this opportunity to steak your claim on an up and coming part of East Hickman County!