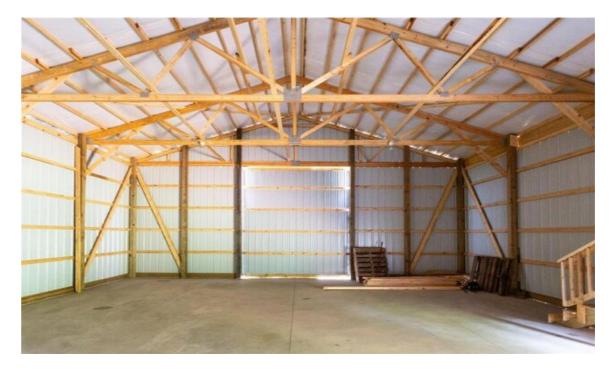

## Overview

Welcome to 1726 W Church Rd., Star Prairie WI - a tranquil haven on 7.75 acres of picturesque landscape. Nestled atop the highest point, this wooded lot features a large clearing to the west, offering breathtaking sunset views. The property boasts a diverse array of mature hardwoods, including bur oaks, white and English oaks, maples and black walnuts. A standout feature is the new, Amish-built 36 x 40 pole building with a loft, concrete floor and a 12 x 40 lean-to. Customize this space to suit your vision, whether for storage, a workshop or a hobby area. The property's privacy and abundant wildlife make it a hunter's paradise, with deer and other wildlife frequently spotted. Despite its serene feel, you're minutes from Cedar Lake, Paulsen Lake, Swede lake and Pine Lake, offering boating and fishing. Star Prairie and New Richmond, just a five-minute drive away, provide shops, restaurants and services. Embrace a lifestyle of natural beauty and modern convenience at 1726 W Church Road.