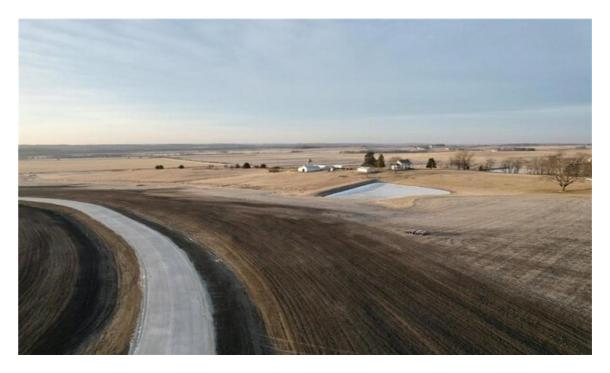

## Overview

Ridgewood Valley - Executive acreage lots with truly incredible country views off of Scotch Ridge Road in Carlisle, Iowa. We are pleased to offer this opportunity to purchase land to build on in an area that is very tightly held and sought after. Ridgewood Valley is a new development located within the Carlisle Community School District with many amenities including; all pavement access within a rural community, Ridgewood Valley Community Lake beginning construction in the Spring of 2023, quick access to Banner Lakes, Banner Shooting Range, Summerset State Park and Summerset Bike Trail, views for miles overlooking thousands of acres of recreational and agricultural land and convenient access to the entire Des Moines Metro within 20 minutes - just to name a few. Plat 1 will consist of only 15 available bring your own builder lots ranging in size between 2 and 3.07 acres. A variety of walkouts, daylight, and flat lots give you the ability to build the style of home you desire within the community. Access to Warren Rural Water, Mid-American Electric, and CenturyLink high speed internet are all currently situated within the development. All residents within the community will get exclusive access to Ridgewood Valley Community Lake. Flexible covenants are in place with a reasonable minimum square footage requirement and multiple options for home configurations and types. Visit our website for more information!