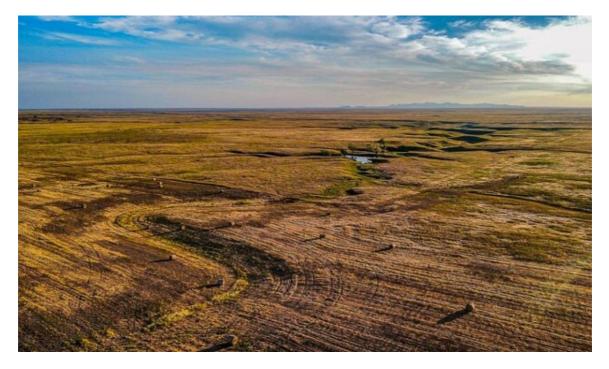

## Overview

Alfalfa Dry Land Hay Base, previouslyOrganic Farm Ground 1034.10+/- acres of Organic Hay Land Farm Ground currently planted to an alfalfa grass mix and producing bales at a rate of approximately 1 to 1.5 Ton to the acre. The property is located 15+/- miles south of Malta, with year-around county gravel road access is provided by Sun Prairie Road. Homesite with Quonset, Electricity, Well and Pond 2 Reservoirs are found on the property, as well as a 46 'x 59' Quonset and 3, 7000-bushel grain bins. Electricity is run to the property and a well was drilled in 1963 for a home that existed at that time, however the current owners have not used and cannot guarantee. Well is 140 feet deep and recorded water right states its flow rate as 4 gallons per minute. Conservation Stewardship Program Annual Payments Property has recently been enrolled in a Conservation Stewardship Program (CSP) granting the owners annual payments of \$26, 000 through 2025. Program is transferrable and requires the owner to leave the current alfalfa stand in place through 2024, but with no haying or grazing restrictions at any time.Property taxes for the 2023 tax year were \$2701.59.