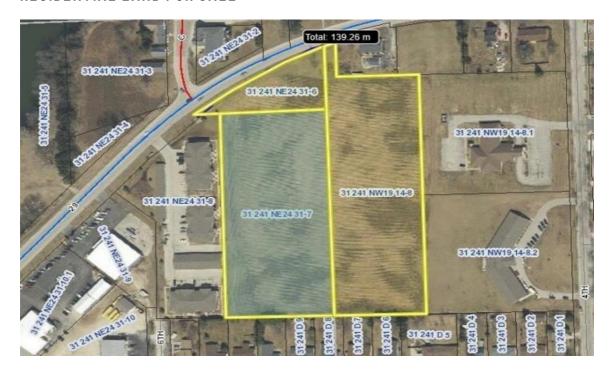

## Overview

Great business potential!! These 3 parcels combine to almost 9 acres with 140 feet of high traffic road frontage. Electric, water, telephone, cable, natural gas and sewer available!! With a simple zoning change this property could have several commercial and developmental opportunities!! Currently assessed a use-value.