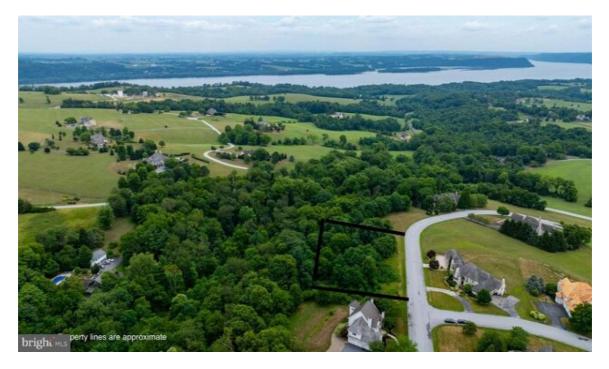

## Overview

Incredible opportunity in Lauxmont farms!! Build your dream home on this 1.55 acre lot with a spectacular view of the Susquehanna River. You have the opportunity to build a custom home with award winning builder Greystone Construction or bring your own builder and build on a lot with a timeless river view! Call for more info!