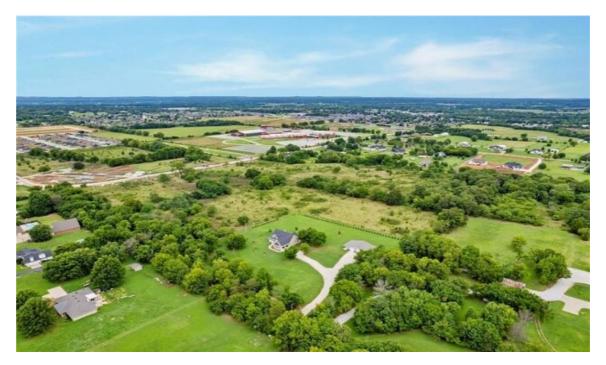

## Overview

Investors and developers, discover the perfect location for your next residential development project with this +/- 33 acres of prime land, located just 2 minutes from Farmington High School and their new \$16 million sports complex. With it's convenient location to Farmington High School, this property offers an opportunity for a vibrant community atmosphere. Zoned RE-1 Residential Estate District, ideal for single-family residential development at low density. With prime development sites becoming increasingly scarce in Northwest Arkansas, and the population rapidly increasing in Farmington, this property presents a rare opportunity to create a thriving neighborhood. Seize this rare opportunity to develop in a highly desirable area and bring your residential vision to life.