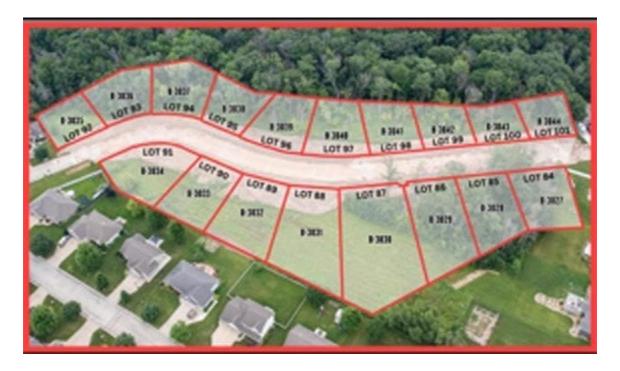

## Overview

Discover the last opportunity to build your dream home in Bellevue's coveted Willow Grove subdivision, featuring serene wooded lots and tranquil streams. This pictures que neighborhood offers a rare blend of nature and convenience, nestled away from main roads yet easily accessible to urban amenities