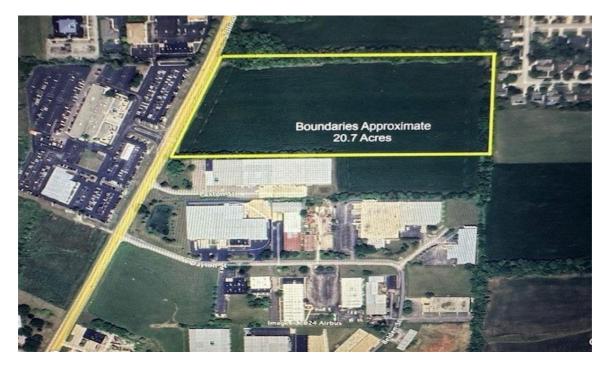

## RESIDENTIAL LAND FOR SALE

1202 S Route 31 Hwy McHenry, Illinois United States Asking Price \$2,300,000 

 Parcel Size 0
 Date Listed
 07/21/2024

 Listing ID
 GL-1727017593

 Listed by: Realtyww Info
 For more information, visit:

## Overview

740' of Frontage on Route 31 Major Business Corridor Traffic Count: 18, 800 Daily Utilities Adjacent to Site Relatively Flat Land Parcel Low Risk Flood Area Non-Wooded Parcel Void of Wetlands and Floodplains Across from Castle Auto Complex Taxes Reflect Current Farming Use