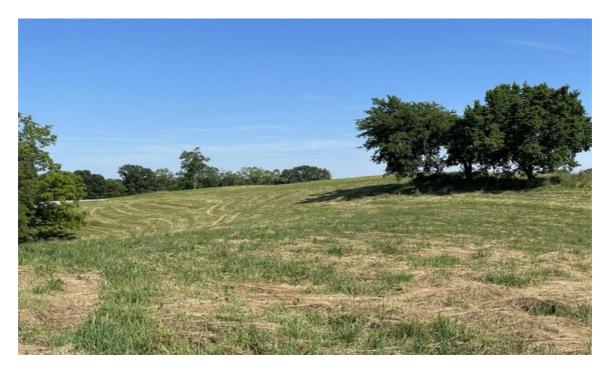

## Overview

Lot 10-This remarkable 9.7-acre parcel of rural land in newly developed Creekside Farms has seasonal water views of two ponds and is perfect for building your dream home! On a rolling green meadow dotted with mature trees, there is plenty of room for all your hobbies, such as raising farm animals, vegetable gardening, and all manner of outdoor activities. The tract also has views of a large, glass-like pond when the leaves begin to fall on an adjacent property, and it is often frequented by deer and wild turkeys thanks to hundreds of acres of adjacent woodland. Conveniently located in desirable southwest Harrison County and just 10 minutes to Toyota and Georgetown, this parcel truly offers all the joys of country living without the sacrifice of urban amenities. Utilities are easily accessed via new underground electric, and water service is ready for connection. Residents of Creekside Farms enjoy 28 acres of community recreational land featuring a 2.5-acre stocked fishing lake, an Amish-built pavilion, a custom fire pit, and two renovated barns for community RV, ATV or other vehicle/hobby storage. Minimal restrictions. Call listing agent for further HOA info/attachments.