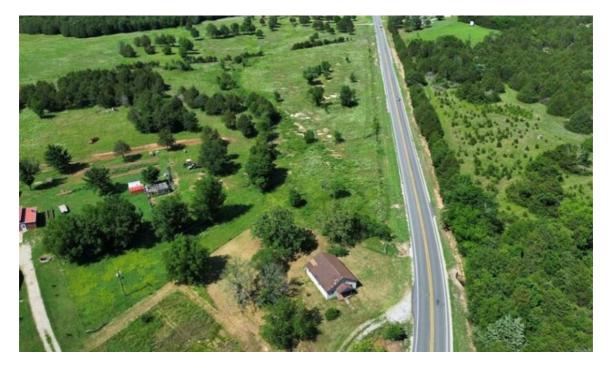

## Overview

Priced at \$69, 900, this 13 +/- acre parcel of pastureland is situated just 5 miles from Crown and Diamond Lakes in Horseshoe Bend, Arkansas, and only 5 miles from town amenities in Ash Flat, Arkansas. With a total of 1, 100 feet of frontage along State Highway 56, there is ample access to and from the property. This rural land is fenced and ideal for a small hobby farm or even grazing livestock. Additionally, it includes a fixer-upper home that, with some renovation, could become the perfect farmhouse. Electricity and septic are already on the property, enhancing the potential to start your dream rural retreat.