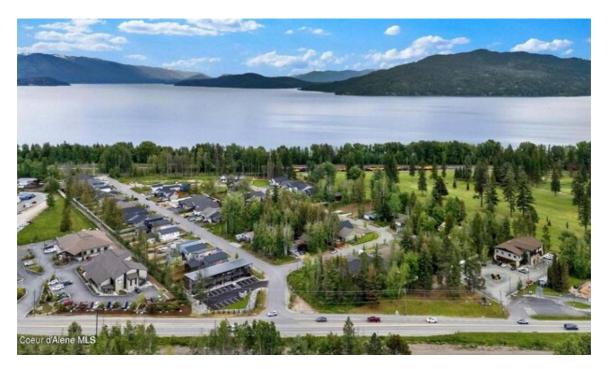

## Overview

Prime corner lot with Hwy 200 frontage at the entrance to The Retreat at Bay Trail neighborhood! Easy access to Hwy 95 and downtown Sandpoint is 1.57 miles away. Ponderay is developing their city core and lakefront access plan and this lot is a prime location for the city's growth. Commercial or residential use options gives this property endless potential. Two separate lots create almost half an acre canvas for your business or residential endeavors.