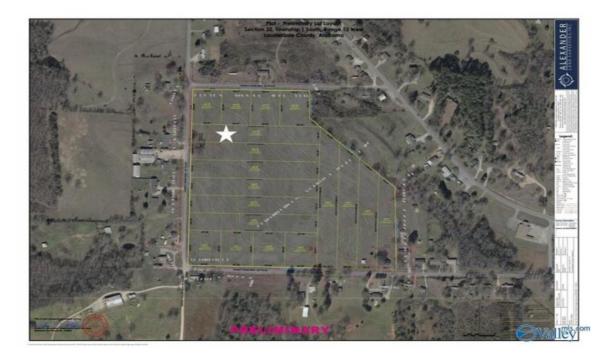

## Overview

The 2.34 +/- acre lot on County Road 263 in Florence presents a prime opportunity for development, perfect for building multiple residential lots or a spacious single-family home. Nestled in a serene rural setting, this property offers the tranquility of country living while still providing convenient access to the vibrant amenities and services of Florence. Its ideal location and ample space make it an excellent choice for those seeking to build their dream home or invest in a promising real estate project. Please note that possession of this lot will not be granted until the current crops have been harvested.