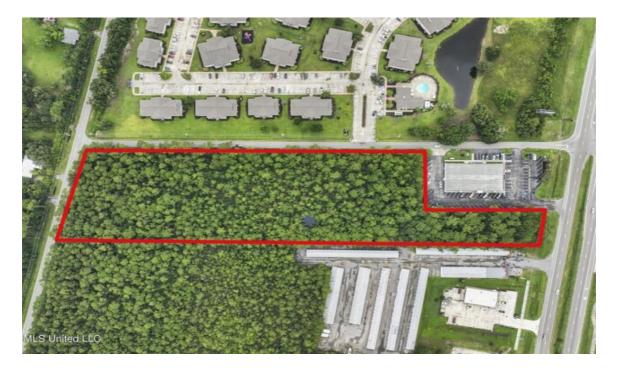

## Overview

Attention Developers! Seize the opportunity to own +/- 6.54 acres with road frontage on Highway 90, Beasley Road, and Old Spanish Trail. This prime parcel, located next to an existing apartment complex, is perfect for development. Zoned for Town Center Mixed Use (TCMU), it offers incredible potential for your next project.