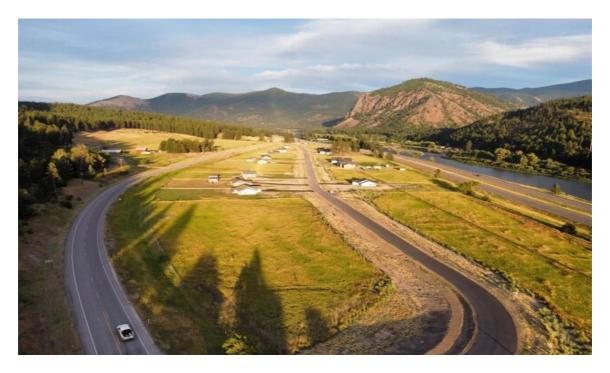

## Overview

\$120,000

This 1.1 acre lot offers a prime location for the outdoor enthusiast and those seeking the tranquility of rural life while still being close to city amenities. Located in the quaint town of Alberton, this lot has easy access to I-90 and is just 25 miles to Missoula where shopping, eateries and adventure thrive. Enjoy breathtaking mountain and wooded views from this level, south-facing parcel where a natural playground of hiking, biking, skiing, and more is out your back door and nearby fishing on the Clark Fork River can be had from Petty Creek boat launch approximately 1 mile away. The property features a recently drilled 15 GPM well, a driveway culvert and an approved septic. A true haven of a property. Paved roads and underground services ensure modern conveniences while you savor the rural tranquility.. Light covenants protect property value and homeowners have access to irrigation rights. Build your dream home in this pictures que Montana setting.