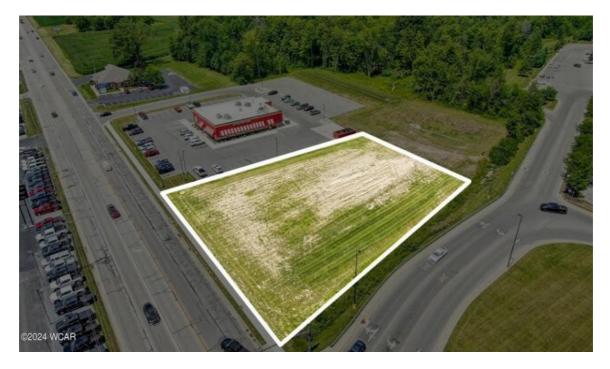

## RESIDENTIAL LAND FOR SALE

| Allentown Rd              | Parcel Size <b>0</b>                                                                                       | Date Listed | 07/24/2024 |
|---------------------------|------------------------------------------------------------------------------------------------------------|-------------|------------|
| Lima, Ohio                |                                                                                                            | Listing ID  | GL-        |
| United States             |                                                                                                            |             | 1727006958 |
| Asking Price<br>\$275,000 | Listed by: <b>Realtyww Info</b><br>For more information, visit:<br>https://www.globallistings.com/11872720 |             |            |
|                           |                                                                                                            |             |            |
|                           |                                                                                                            |             |            |

## Overview

Approximately 1+/- Acre with 190 Ft of road frontage on Allentown Rd. Prime location with many possibilities. Call today.

For more details:

Listed by: Scott Weaver

Contact

Email

Phone