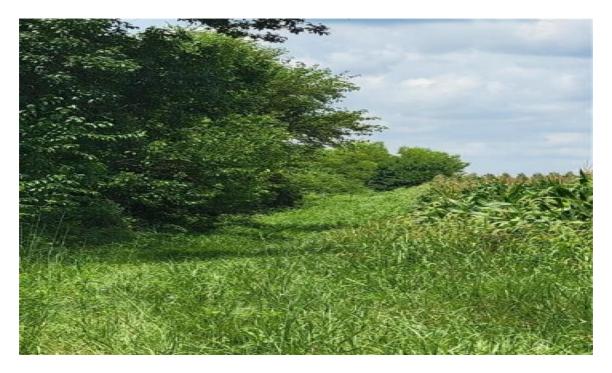

## Overview

99.84 +/- acres on pavement. Pond, timber, pasture, hunting, recreational, and tillable fields, this property has it all. Whitetail and quail have been plentiful over the past several years. Several large blackberry bushes grow and produce high quantity of blackberries. Tillable ground has been planted in corn, beans, wheat, and milo over the years. This property checks all the boxes if you're looking for a recreational property for hunting, ATV riding, building your dream home, or just looking for an investment property. Water Meter per water district is available with small water line up grade. Tenant gets 2024 crop yield and has expressed interest in leasing tillable ground for future years.