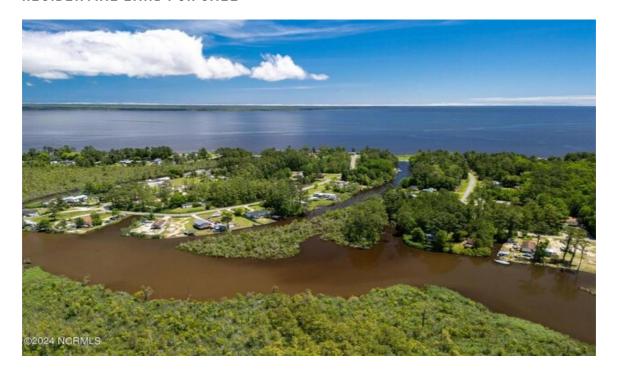

## Overview

Escape to your own private island in the charming neighborhood of Glen Cove. Located 20 minutes from Elizabeth City, this exclusive 3-acre island is ready for those seeking a rugged and serene escape. Accessible only by water, it promises unmatched tranquility and seclusion. Surrounded by marsh lands and the canals, this island is an outdoor enthusiast's dream. Spend your days hunting, fishing, kayaking, or exploring the lush landscape, all within the privacy of your own secluded haven. Don't miss out on the chance to own your private island today. Your adventure awaits!