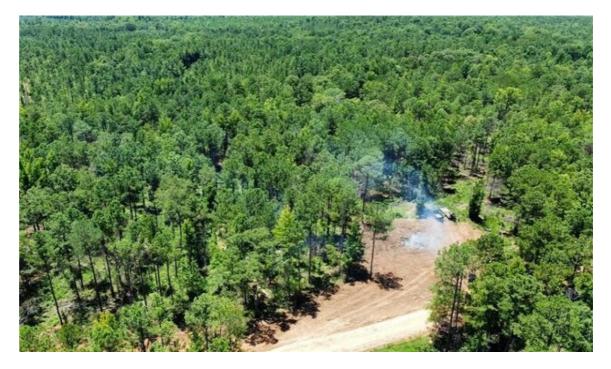

## **Overview**

These 5 +/- Acre tracts are located on Lee Road 278 in Salem, AL. They consist of thinned style pines that have been managed and there are several roads that run through the property. The tracts are unrestricted, and power is going to be available at the main road. This is your chance to live in a very quiet country setting, but close enough to town for amenities. Several potential homesites and areas that could be made to pasture or cleared are on several pieces of this property. The option to buy more than this tract and add to this acreage can be negotiated.