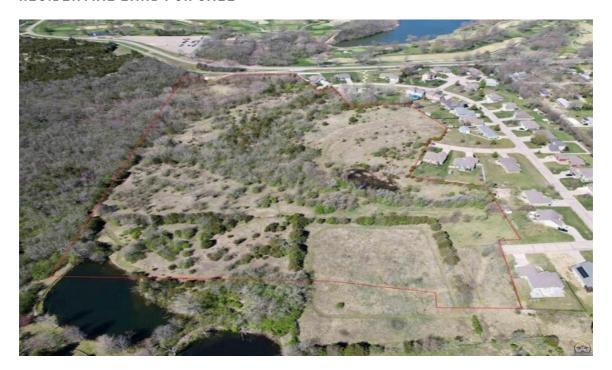

## Overview

Package includes (R41550, R41508, R41536, R41534) Great development opportunity! A total of 46 platted lots on approximately 21.5 acres in East Shawnee Lake Subdivision. This would be perfect for a maintenance provided development with immediate access to Lake Shawnee walking trail and golf course.