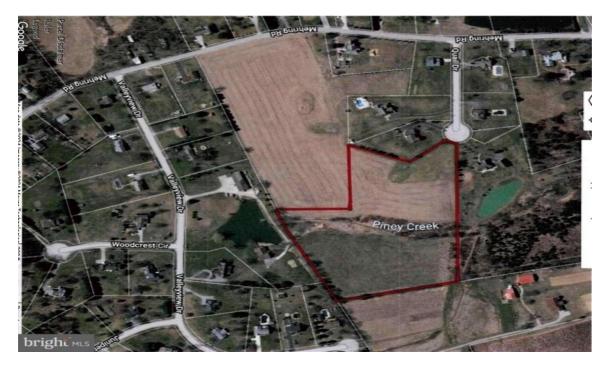

## Overview

10 ACRE LOT LOCATED AT THE END OF A CUL-DE-SAC IN LITTLESTOWN SCHOOL DISTRICT. EASY COMMUTE TO MARYLAND. PINEY CREEK CROSSES THE PROPERTY CREATING A BEAUTIFUL SETTING FOR YOUR NEW HOME. PERC APPROVED FOR A SAND MOUND SEPTIC SYSTEM. THERE IS NO WELL CURENTLY ON LOT.