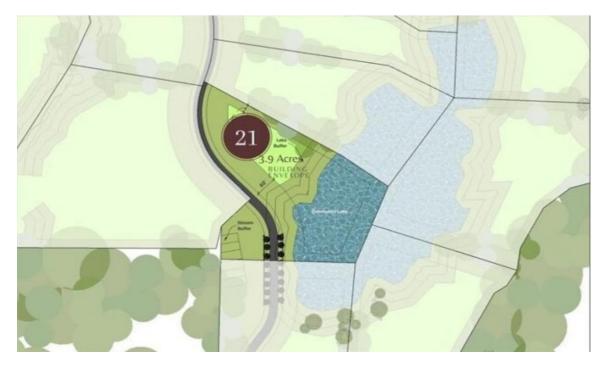

## Overview

Spectacular 4.19 acre estate lot in The Homestead at Milton featuring 32 Grand Estate Lots between 4-8 acres in a private gated neighborhood designed by Southern Living Architect Stephen Fuller.Dues TBD and 10, 000 initiation