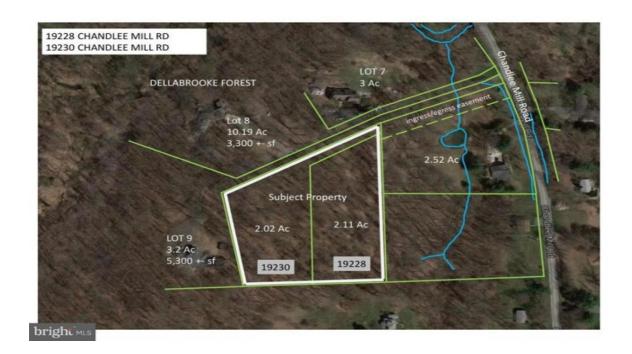

## Overview

BEAUTIFUL 4 ACRES ON A KNOLL OVERLOOKING STREAM and ROAD QUIET NEIGHBORHOOD 19228 and 19230 SELLING TOGETHER LOTS PERC APPROVED, BUILD ONE HOME UP TO 6 BDRS CHOOSE ONE OF TWO SITES CONVENIENT TO POST OFFICE, RESTAURANT, DRY CLEANERS, SCHOOLS, PHARMACY, HOSPITAL, ROUTES 650, 97 and 108 NO COVENANTS NO HOA DO NOT DRIVE OR PARK ON BLACKTOP DRIVEWAY ON RIGHT PARK ALONG CHANDLEE MILL and WALK TO LOTS