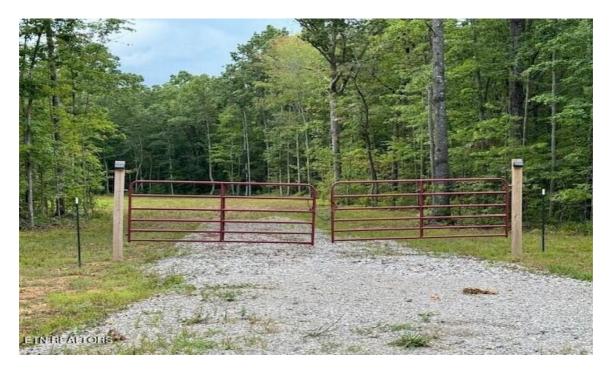

## Overview

Nice 5.48 +/- acres located in Clarkrange ready to build your dream home on. Land is partially cleared with gravel drive way with culvert and gate.. Water meter at road, also has sewage disposal permit for 4 bedrooms. Good location for Jamestown, Crossville and Cookeville. CLarkrange High School and Fentress Elementary School just minutes down the road. Buyers to verify all information in order to make an informed purchase.