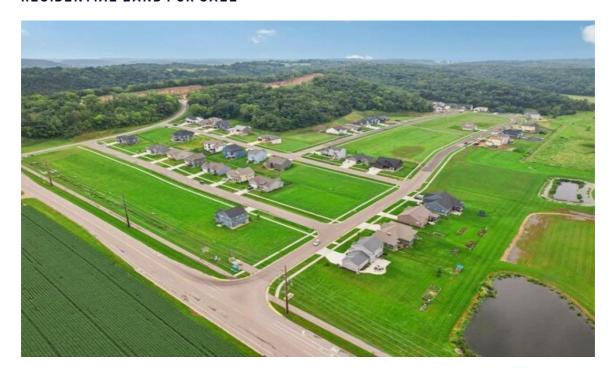

## Overview

Discover scenic rural lots in the highly desirable Middletown Cross Plains School District. You have the freedom to bring your own builder and design a home that captures the stunning views in this tranquil and serene neighborhood. Conveniently located near the Ice Age Trail, Black Earth Creek, Salmo Pond, and a variety of hiking and biking trails, these lots offer the perfect blend of peaceful living and outdoor adventure. Just a short drive from Middleton and Madison, enjoy both the beauty of nature and the convenience of city amenities.