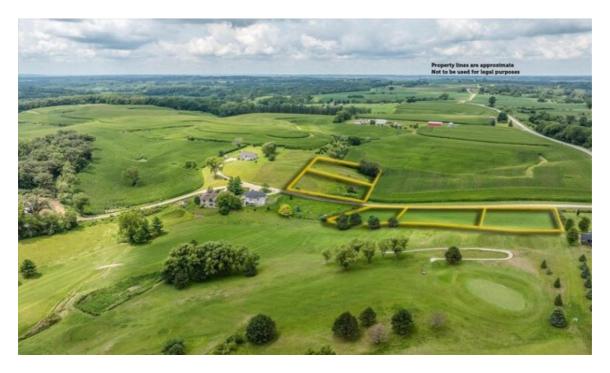

## RESIDENTIAL LAND FOR SALE

Shadow Hill Ests Lot 12

Woodbine, Iowa

**United States** 

**Asking Price** 

\$18,000

Parcel Size 0 Da

Date Listed 07/26/2024

## Overview

Discover the perfect setting for your dream home at the beautiful Woodbine Golf Course. We have multiple lots available, offering you the flexibility to purchase a single lot or combine several for a larger property. Variety of Lots: Choose from several lots around the course, each w/unique features and stunning views. Flexible Building Options: Build your dream home w/the builder of your choice, following the community covenants to ensure a harmonious neighborhood. Scenic-Some lots offer picturesque views of the pond, perfect for watching sunsets and sunrises. Prime Location: Be close to the clubhouse, enjoy entertainment, food, drinks, fishing in the pond and be w/in 2 miles of downtown. Explore the lots today and take the first step towards building your dream home in this idyllic setting!